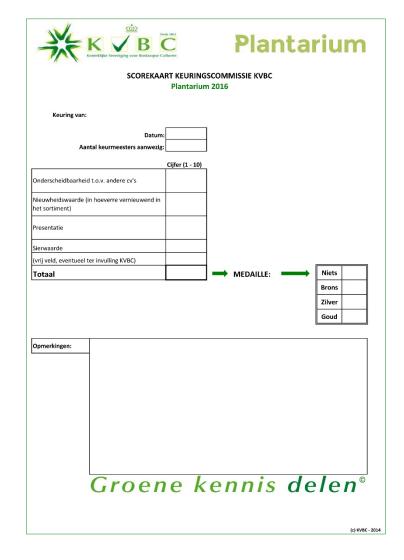

### Three possible awards

Bronze Medal
Silver Medal

| V sin                                                       |                           |
|-------------------------------------------------------------|---------------------------|
| Konirklijke Vereniging voor Brokoopse Culturen              |                           |
| BEOORDELINGSFORMULIE                                        | R KEURINGSCOMMISSIE KVBC  |
|                                                             | dkeuring                  |
|                                                             |                           |
| Keuring van:                                                |                           |
| Datum:                                                      |                           |
| Aantal keurmeesters aanwezig:                               |                           |
|                                                             |                           |
| Habitus                                                     | Cijfer (1 - 10)           |
| Loof                                                        | <del>     </del>          |
| Bloei: bloeirijkheid                                        | <del>     </del>          |
| Bloei: bloemvorm                                            | <del>-   -  </del>        |
| Bloei: bloemkleur in bloei/bij berbloeien                   | <del>-</del>              |
| Gezondheid                                                  | <del>     </del>          |
| Sierwaarde/algemene indruk                                  | <del>     </del>          |
| Nieuwheidswaarde (in hoeverre een toevoeging in het sortime | ent)                      |
| Onderscheidbaarheid t.o.v. andere cv's                      |                           |
| Toepasbaarheid in tuin/openbaar groen                       |                           |
| Totaal                                                      | 0 → KVBC-Award: → Niets   |
|                                                             | Brons                     |
|                                                             | Zilver                    |
|                                                             | Goud                      |
|                                                             |                           |
| Overige aspecten:                                           |                           |
|                                                             |                           |
|                                                             |                           |
|                                                             |                           |
|                                                             |                           |
|                                                             |                           |
|                                                             |                           |
|                                                             |                           |
|                                                             | kennis delen°             |
| 0 = zeer slecht<br>10 = ultmuntend                          | Versie 3.1 (c) KVBC - 201 |