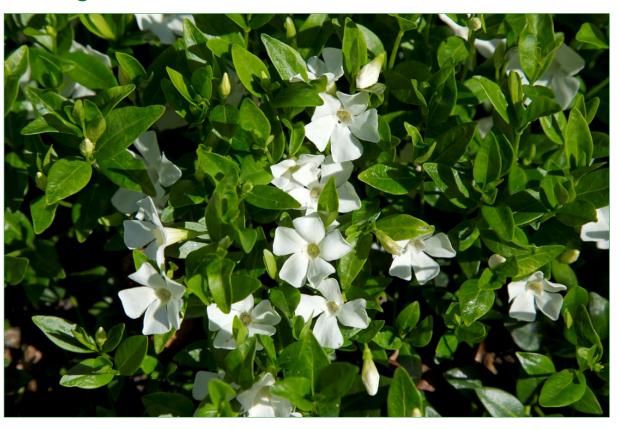

## Vinca minor 'Elisa'

\* The overall best white-flowering cultivar

| Austria | Belgium | France | Germany | Netherlands | United Kingdom |        |
|---------|---------|--------|---------|-------------|----------------|--------|
| Rating  | Rating  | Rating | Rating  | Rating      | Award          | Rating |
| **      | **      | **     | **_***  | **          | А              | *      |