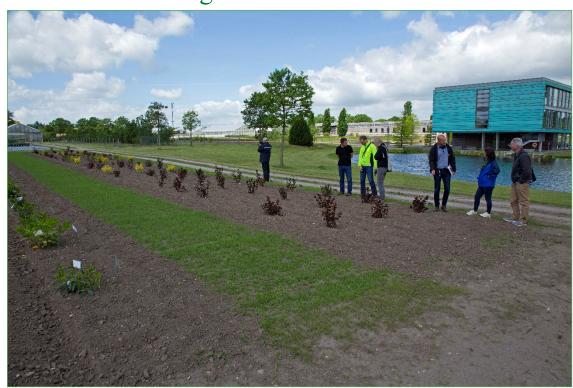

## Hibiscus syriacus

- \* Propagated in 2014
- \* Planted in 2015
- \* First trials started in 2016
- \* Publication: 2019/2020
- \* Austria, Finland, France, Germany, Netherlands & United Kingdom

# Physocarpus

- \* Propagated in 2015
- \* Planted in 2017
- \* First trials start in 2017
- \* Publication: 2020
- \* Austria, Finland, France, Germany, Netherlands & United Kingdom