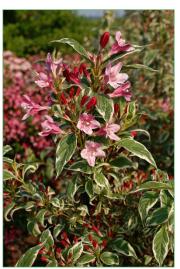

# Weigela florida 'Verweig' (MONET / MY MONET)

\* Variegated cream and pink; rich-flowering

| Austria | France | Germany | Netherlands | Unite | d Kingdom |
|---------|--------|---------|-------------|-------|-----------|
| Rating  | Rating | Rating  | Rating      | Award | Rating    |
| **      | **     | **_**   | **          | Α     | *         |