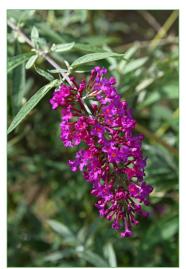

# Buddleja davidii 'Dartmoor'

\* Extremely large, branched inflorescences

| Austria | France | Germany | Netherlands | United Kingdom |        |
|---------|--------|---------|-------------|----------------|--------|
| Rating  | Rating | Rating  | Rating      | Award          | Rating |
| **      | *      | **      | **          | AGM            | ***    |

# Buddleja davidii 'Pink Delight'

\* The best (pink-flowering) Buddleja

| Austria | France | Germany | Netherlands | Unite | d Kingdom |
|---------|--------|---------|-------------|-------|-----------|
| Rating  | Rating | Rating  | Rating      | Award | Rating    |
| ***     | ***    | ***     | ***         | AGM   | ***       |