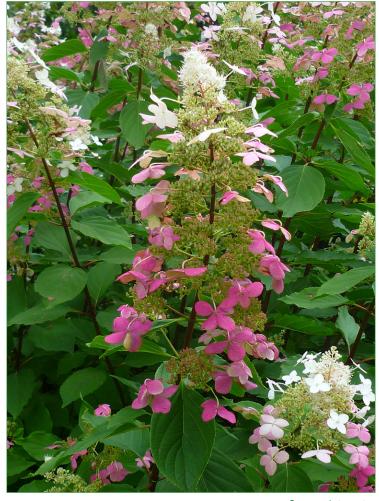

# Hydrangea paniculata 'Big Ben'

- \* High scores in all countries
- \* Conspicuous long and narrow inflorescences

Source: internet

| France | Germany | Netherlands | United Kingdom |        |
|--------|---------|-------------|----------------|--------|
| Rating | Rating  | Rating      | Award          | Rating |
| **/*** | */**    | ***         | AGM            | ***    |