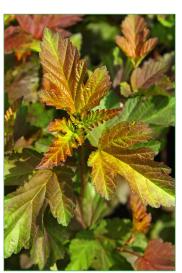

# Physocarpus

- \* Propagated in 2015
- \* Planted in 2017
- \* First trials start in 2017
- \* Publication: 2020
- \* Austria, Finland, France, Germany, Netherlands & United Kingdom