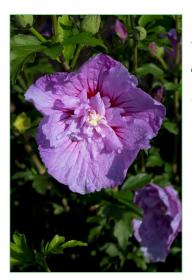

## Hibiscus syriacus

- \* Propagated in 2014
- \* Planted in 2015
- \* First trials started in 2016
- \* Publication: 2019/2020
- \* Austria, Finland, France, Germany, Netherlands & United Kingdom