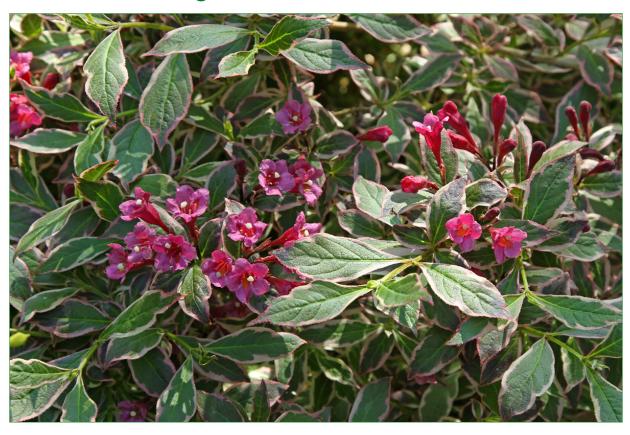

# Weigela florida 'Verweig' (MONET / MY MONET)

\* Variegated cream and pink; rich-flowering

| Austria | France | Germany | Netherlands | Unite | d Kingdom |
|---------|--------|---------|-------------|-------|-----------|
| Rating  | Rating | Rating  | Rating      | Award | Rating    |
| **      | **     | **_**   | **          | Α     | *         |