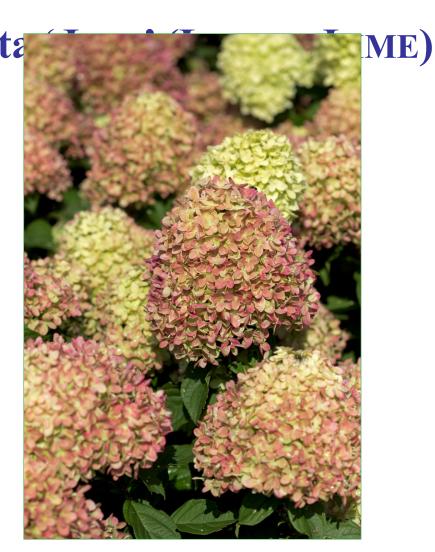

## **Euro-trials**

Hydrangea paniculata 2004 - 2009

*Buddleja* 2008 - 2012

*Weigela* 2009 – 2012

*Vinca minor* 2011 - 2015

Hibiscus syriacus 2012 - ...

*Physocarpus* 2015 – ...

# Hydrangea paniculata 'Big Ben'

- \* High scores in all countries
- \* Conspicuous long and narrow inflorescences

Source: internet

| France | Germany | Netherlands | United Kingdom |        |
|--------|---------|-------------|----------------|--------|
| Rating | Rating  | Rating      | Award          | Rating |
| **/*** | */**    | ***         | AGM            | ***    |

# Hydrangea paniculata 'Kyushu'

\* Still one of the best cultivars with "classic" inflorescences

Source: internet

| France | Germany | Netherlands | United Kingdom |        |
|--------|---------|-------------|----------------|--------|
| Rating | Rating  | Rating      | Award          | Rating |
| */**   | *       | **          | AGM            | ***    |