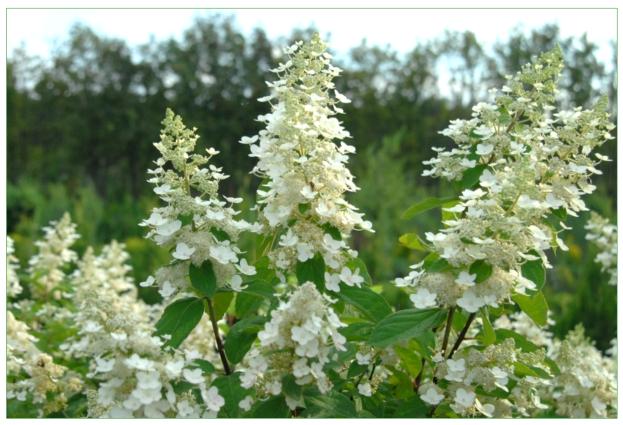

# Hydrangea paniculata 'Kyushu'

\* Still one of the best cultivars with "classic" inflorescences

Source: internet

| France | Germany | Netherlands | United Kingdom |        |
|--------|---------|-------------|----------------|--------|
| Rating | Rating  | Rating      | Award          | Rating |
| */**   | *       | **          | AGM            | ***    |