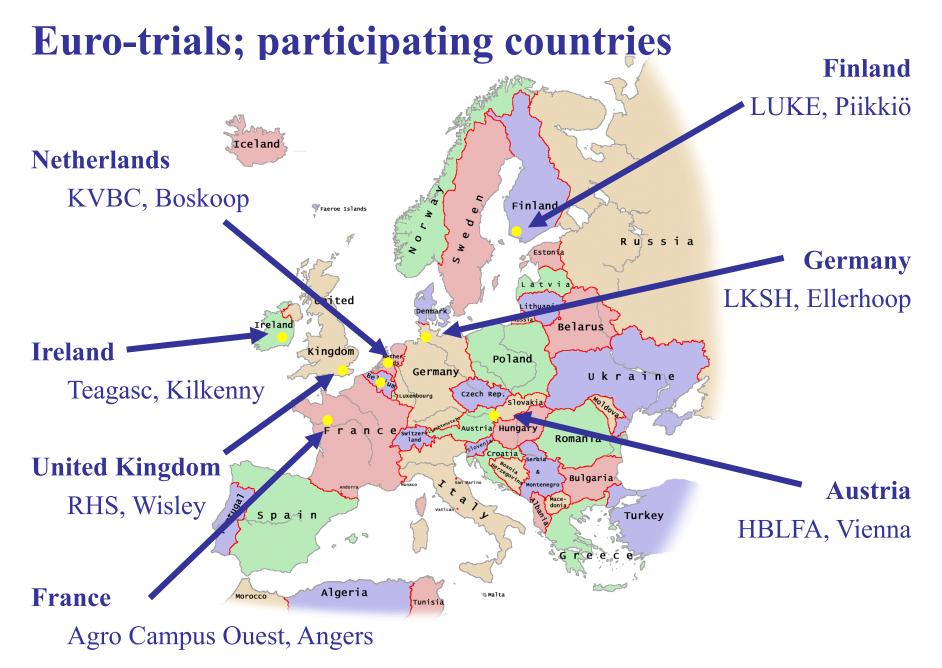

#### Various European countries have their own trials

## Participating organizations

HBLFA Gartenbau

#### France

Agro Campus Ouest

#### **Ireland**

Teagasc

#### Germany BdB

**Netherlands** KVBC

# **United Kingdom** RHS

## Hibiscus syriacus

- \* Propagated in 2014
- \* Planted in 2015
- \* First trials started in 2016
- \* Publication: 2019/2020
- \* Austria, Finland, France, Germany, Netherlands & United Kingdom

# Physocarpus

- \* Propagated in 2015
- \* Planted in 2017
- \* First trials start in 2017
- \* Publication: 2020
- \* Austria, Finland, France, Germany, Netherlands & United Kingdom