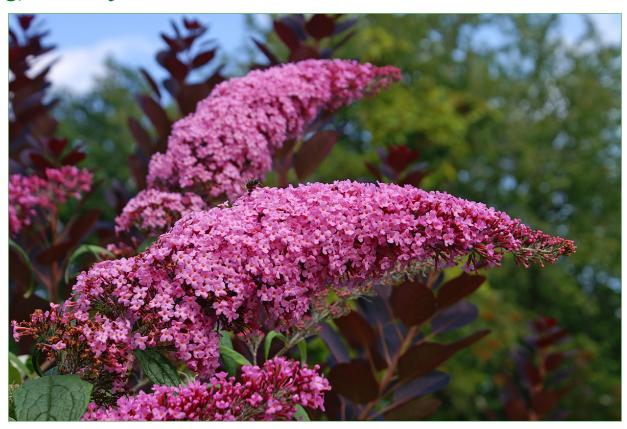

# Buddleja davidii 'Dartmoor'

\* Extremely large, branched inflorescences

| Austria | France | Germany | Netherlands | United Kingdom |        |
|---------|--------|---------|-------------|----------------|--------|
| Rating  | Rating | Rating  | Rating      | Award          | Rating |
| **      | *      | **      | **          | AGM            | ***    |

# Buddleja davidii 'Pink Delight'

\* The best (pink-flowering) Buddleja

| Austria | France | Germany | Netherlands | Unite | d Kingdom |
|---------|--------|---------|-------------|-------|-----------|
| Rating  | Rating | Rating  | Rating      | Award | Rating    |
| ***     | ***    | ***     | ***         | AGM   | ***       |