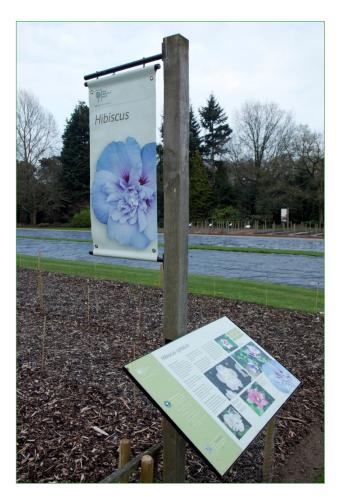

## Hibiscus syriacus

- \* Propagated in 2014
- \* Planted in 2015
- \* First trials started in 2016
- \* Publication: 2019/2020
- \* Austria, Finland, France, Germany, Netherlands & United Kingdom