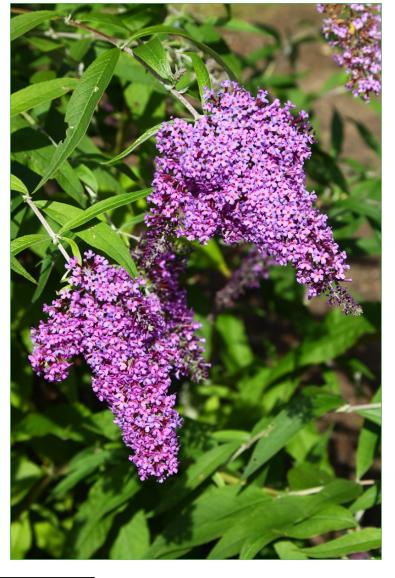

# Buddleja davidii 'Pink Delight'

\* The best (pink-flowering) Buddleja

| Austria | France | Germany | Netherlands | Unite | d Kingdom |
|---------|--------|---------|-------------|-------|-----------|
| Rating  | Rating | Rating  | Rating      | Award | Rating    |
| ***     | ***    | ***     | ***         | AGM   | ***       |