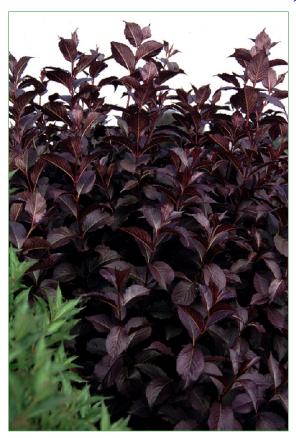

## Weigela 'Bokrashine'

## (NAOMI CAMPBELL)

| Austria | France | Germany | Netherlands | United | l Kingdom |
|---------|--------|---------|-------------|--------|-----------|
| Rating  | Rating | Rating  | Rating      | Award  | Rating    |
| ***     | *      | **_ *** | ***         | AG     | **        |