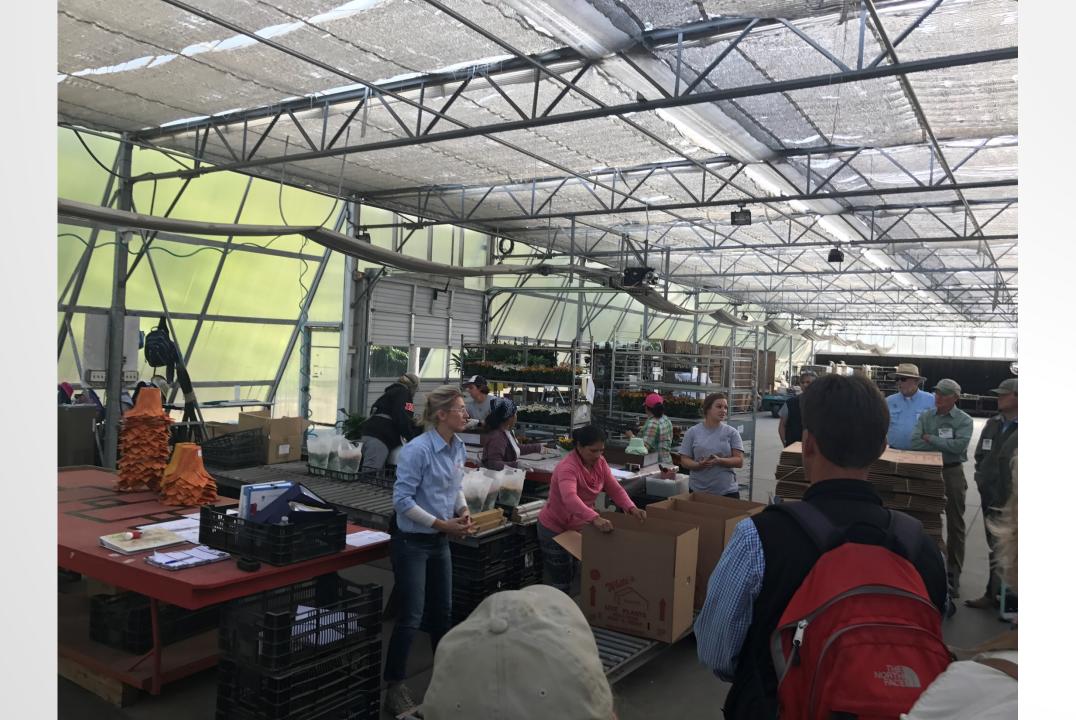

## LANCASTER FARMS

| Herbicide                         | Spray Applied             | Granular                | Savings***          |
|-----------------------------------|---------------------------|-------------------------|---------------------|
| Flumioxazin                       | SureGuard                 | Broadstar               | \$26,250            |
|                                   | \$100                     | \$275                   |                     |
| Indaziflam                        | Marengo                   | Marengo G               | \$22,500            |
|                                   | \$190                     | \$340                   |                     |
| Pendimethalin +<br>dimethenamid-P | Pendulum +<br>Tower       | FreeHand                | \$37,200            |
|                                   | \$112                     | \$360                   |                     |
| Prodiamine                        | Barricade                 | RegalKade               | 1                   |
|                                   | \$55                      | \$435                   | \$57,000            |
| *Annual cost savin                | gs assuming 3 application | ons per year to a so ac | re container nursen |