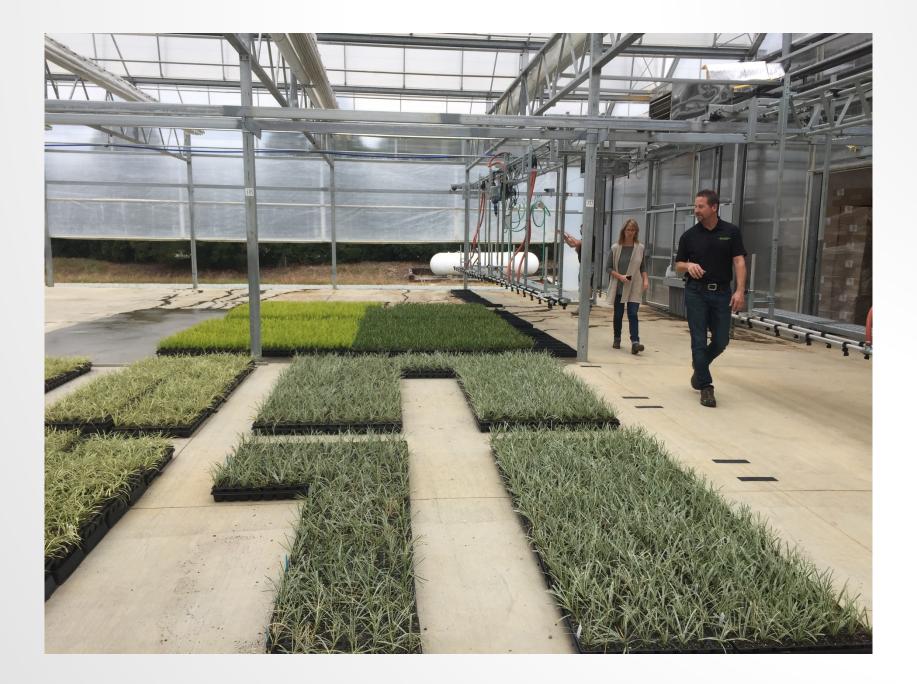

## HOFFMANS NURSERY

- Established in 1986 by John Hoffman and his wife Jill on a 45 acre old Tobacco farm
- Ornamental grasses were not as widely used in the US when Europe had already embraced grasses
- Started off in Finished production but as the market expanded they moved into producing liners
- Named grower of the year 2011
- Ship liners to Wholesale customers
- Mission to grow good quality plants, a good environment for people to work and to give back to the community
- Invest a lot of money in research in Horticultural Science, Weed Science, Plant Pathology, Entomology, and Landscape Architecture to keep connected to the latest research. Tours, lectures, and workdays with horticultural student groups
- Goal is to produce ideal trays that ship well, pot up easily & finish quickly. Fantastic trial program in place.