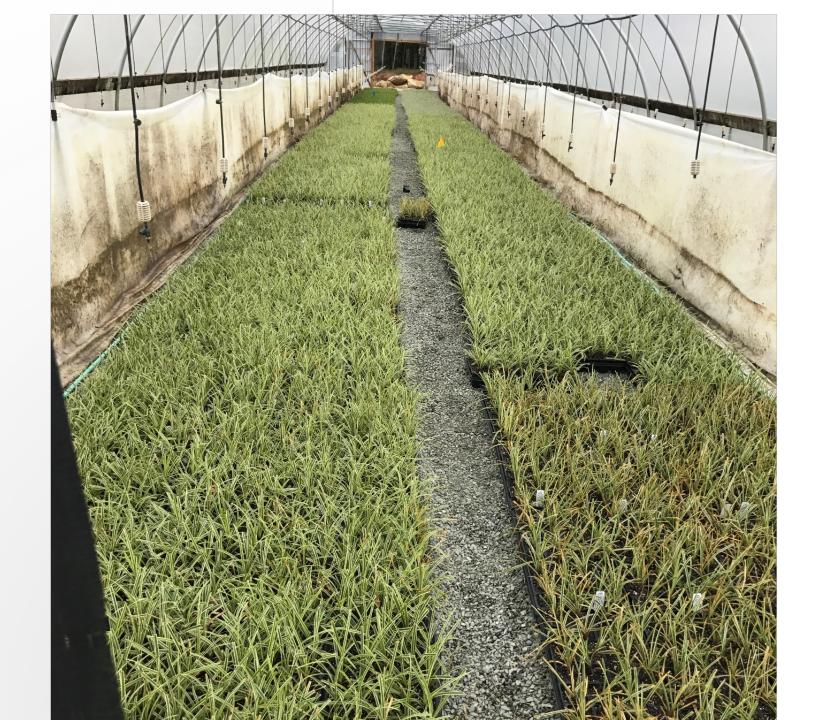

## HOFFMANS NURSERY

- Established in 1986 by John Hoffman and his wife Jill on a 45 acre old Tobacco farm
- Ornamental grasses were not as widely used in the US when Europe had already embraced grasses
- Started off in Finished production but as the market expanded they moved into producing liners
- Named grower of the year 2011
- Ship liners to Wholesale customers
- Mission to grow good quality plants, a good environment for people to work and to give back to the community
- Invest a lot of money in research in Horticultural Science, Weed Science, Plant Pathology, Entomology, and Landscape Architecture to keep connected to the latest research. Tours, lectures, and workdays with horticultural student groups
- Goal is to produce ideal trays that ship well, pot up easily & finish quickly. Fantastic trial program in place.