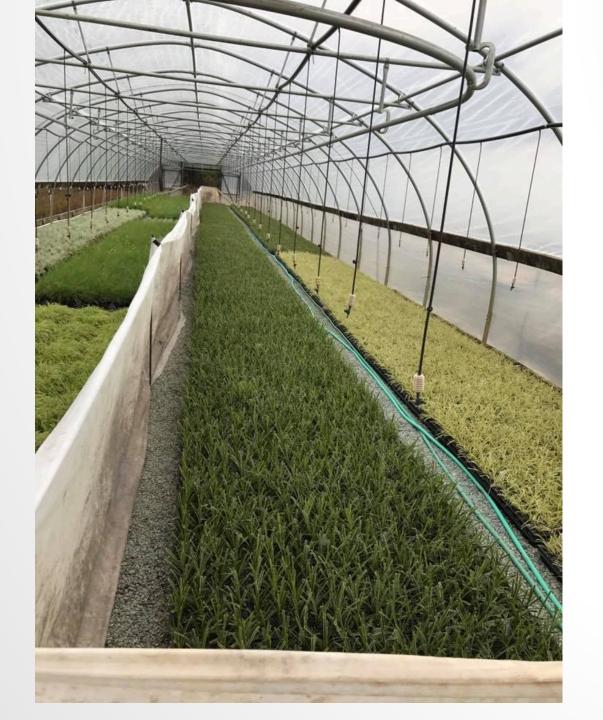

## HOFFMANS NURSERY

- Established in 1986 by John Hoffman and his wife Jill on a 45 acre old Tobacco farm
- Ornamental grasses were not as widely used in the US when Europe had already embraced grasses
- Started off in Finished production but as the market expanded they moved into producing liners
- Named grower of the year 2011
- Ship liners to Wholesale customers
- Mission to grow good quality plants, a good environment for people to work and to give back to the community
- Invest a lot of money in research in Horticultural Science, Weed Science, Plant Pathology, Entomology, and Landscape Architecture to keep connected to the latest research. Tours, lectures, and workdays with horticultural student groups
- Goal is to produce ideal trays that ship well, pot up easily & finish quickly. Fantastic trial program in place.