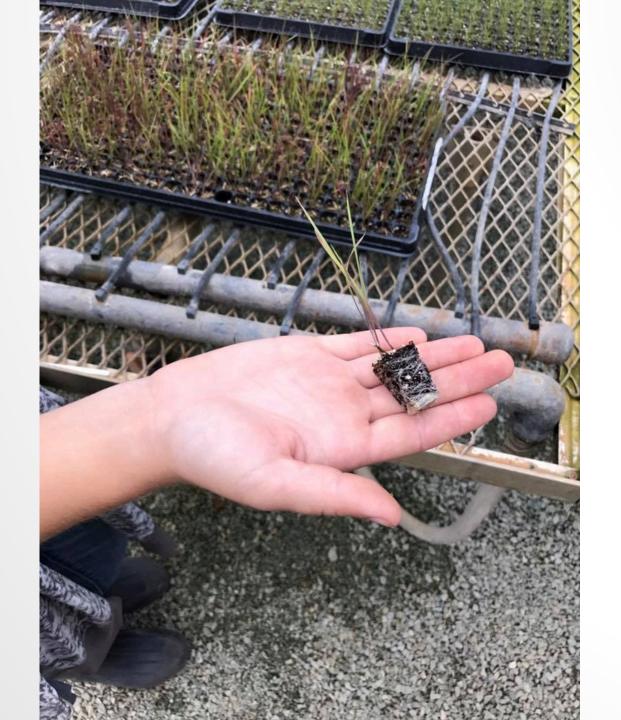

## HOFFMANS NURSERY

- Established in 1986 by John Hoffman and his wife Jill on a 45 acre old Tobacco farm
- Ornamental grasses were not as widely used in the US when Europe had already embraced grasses
- Started off in Finished production but as the market expanded they moved into producing liners
- Named grower of the year 2011
- Ship liners to Wholesale customers
- Mission to grow good quality plants, a good environment for people to work and to give back to the community
- Invest a lot of money in research in Horticultural Science, Weed Science, Plant Pathology, Entomology, and Landscape Architecture to keep connected to the latest research. Tours, lectures, and workdays with horticultural student groups
- Goal is to produce ideal trays that ship well, pot up easily & finish quickly. Fantastic trial program in place.