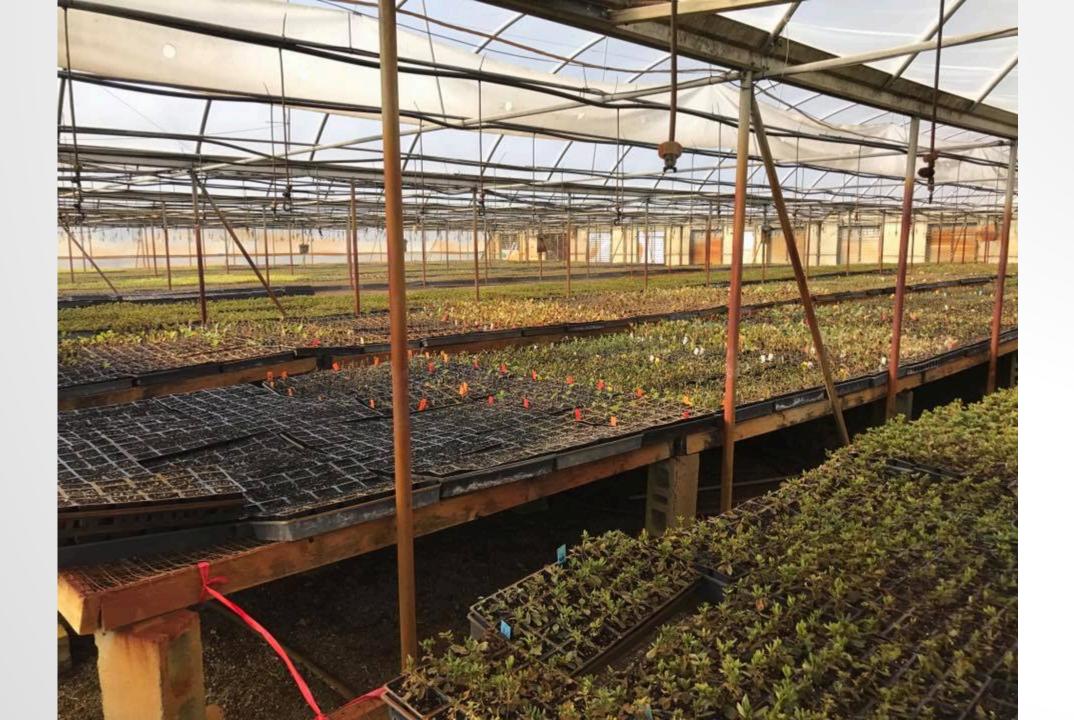

## HOFFMANS NURSERY

- Established in 1986 by John Hoffman and his wife Jill on a 45 acre old Tobacco farm
- Ornamental grasses were not as widely used in the US when Europe had already embraced grasses
- Started off in Finished production but as the market expanded they moved into producing liners
- Named grower of the year 2011
- Ship liners to Wholesale customers
- Mission to grow good quality plants, a good environment for people to work and to give back to the community
- Invest a lot of money in research in Horticultural Science, Weed Science, Plant Pathology, Entomology, and Landscape Architecture to keep connected to the latest research. Tours, lectures, and workdays with horticultural student groups
- Goal is to produce ideal trays that ship well, pot up easily & finish quickly. Fantastic trial program in place.

## IN THE PROCESS OF ADDING ANOTHER 34,000 SQ FT OF GREENHOUSE SPACE...