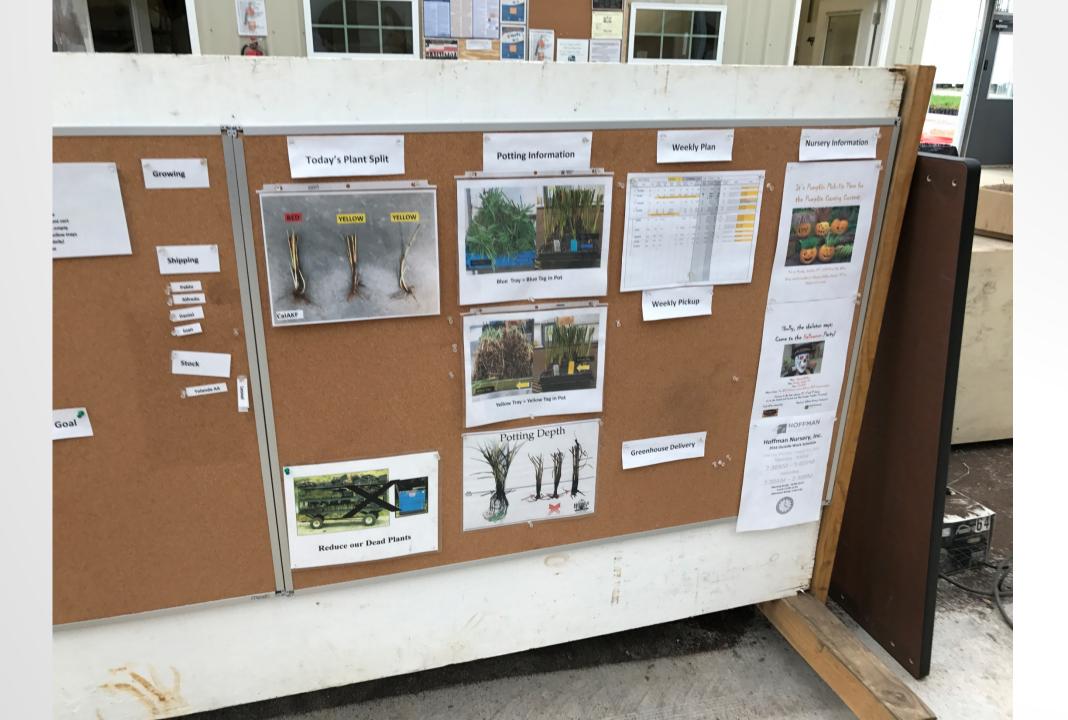

## HOFFMANS NURSERY

- Established in 1986 by John Hoffman and his wife Jill on a 45 acre old Tobacco farm
- Ornamental grasses were not as widely used in the US when Europe had already embraced grasses
- Started off in Finished production but as the market expanded they moved into producing liners
- Named grower of the year 2011
- Ship liners to Wholesale customers
- Mission to grow good quality plants, a good environment for people to work and to give back to the community
- Invest a lot of money in research in Horticultural Science, Weed Science, Plant Pathology, Entomology, and Landscape Architecture to keep connected to the latest research. Tours, lectures, and workdays with horticultural student groups
- Goal is to produce ideal trays that ship well, pot up easily & finish quickly. Fantastic trial program in place.