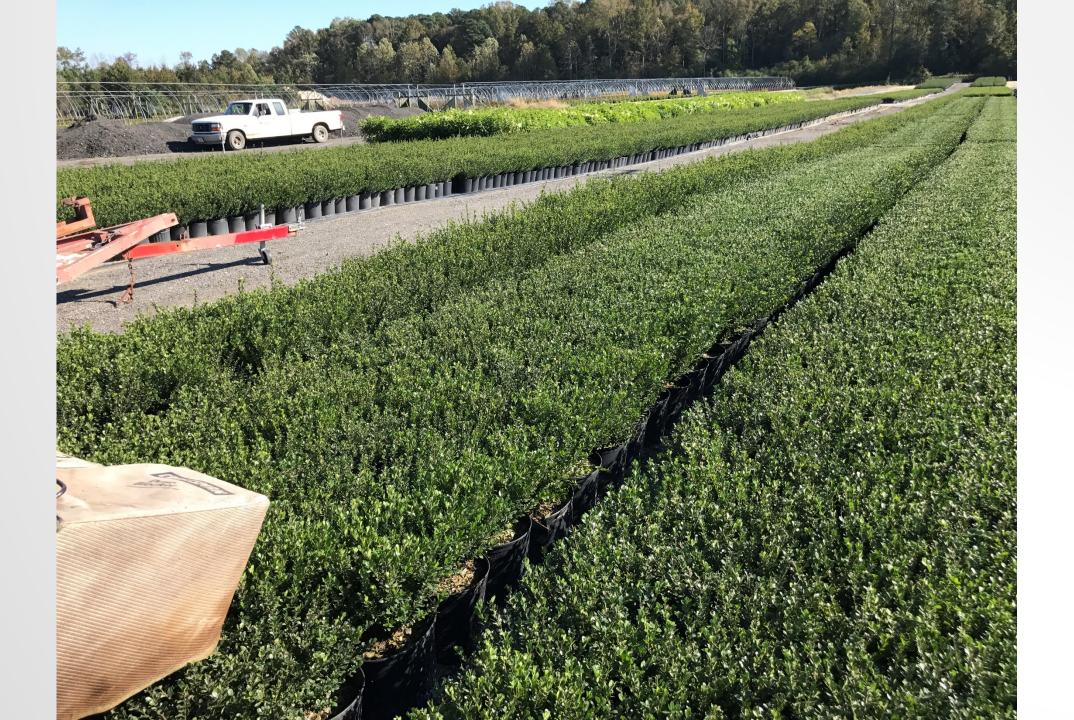

## LANCASTER FARMS

| Herbicide                         | Spray Applied             | Granular                | Savings***          |
|-----------------------------------|---------------------------|-------------------------|---------------------|
| Flumioxazin                       | SureGuard                 | Broadstar               | \$26,250            |
|                                   | \$100                     | \$275                   |                     |
| Indaziflam                        | Marengo                   | Marengo G               | \$22,500            |
|                                   | \$190                     | \$340                   |                     |
| Pendimethalin +<br>dimethenamid-P | Pendulum +<br>Tower       | FreeHand                | \$37,200            |
|                                   | \$112                     | \$360                   |                     |
| Prodiamine                        | Barricade                 | RegalKade               | 1                   |
|                                   | \$55                      | \$435                   | \$57,000            |
| *Annual cost savin                | gs assuming 3 application | ons per year to a so ac | re container nursen |