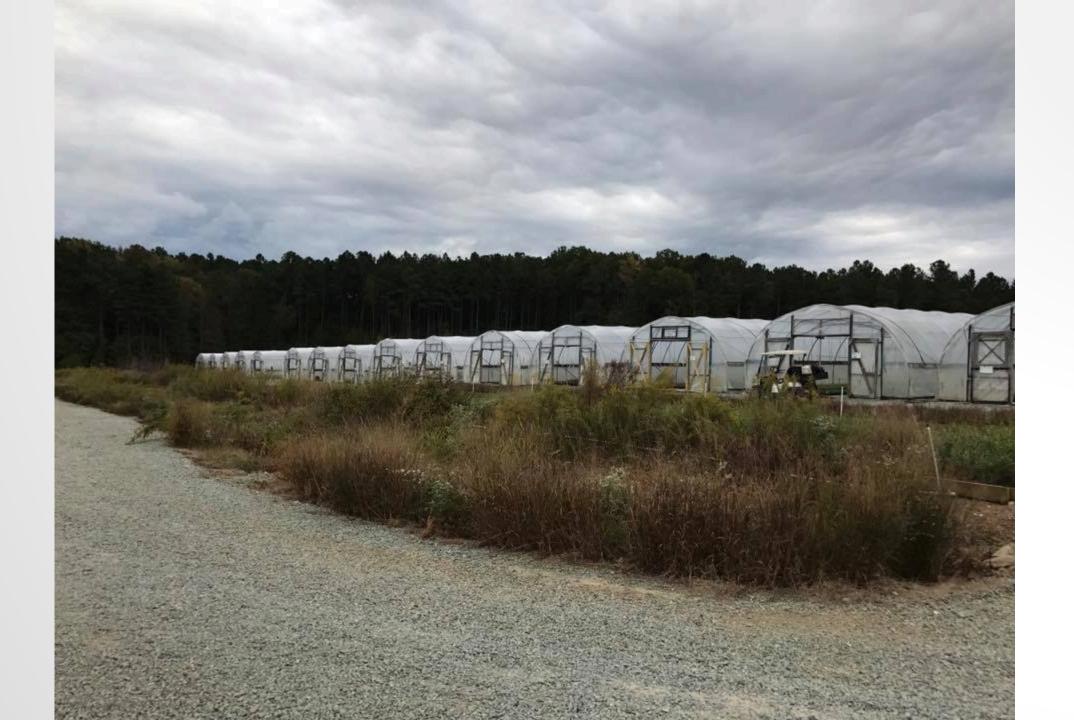

## HOFFMANS NURSERY

- Established in 1986 by John Hoffman and his wife Jill on a 45 acre old Tobacco farm
- Ornamental grasses were not as widely used in the US when Europe had already embraced grasses
- Started off in Finished production but as the market expanded they moved into producing liners
- Named grower of the year 2011
- Ship liners to Wholesale customers
- Mission to grow good quality plants, a good environment for people to work and to give back to the community
- Invest a lot of money in research in Horticultural Science, Weed Science, Plant Pathology, Entomology, and Landscape Architecture to keep connected to the latest research. Tours, lectures, and workdays with horticultural student groups
- Goal is to produce ideal trays that ship well, pot up easily & finish quickly. Fantastic trial program in place.

## IN THE PROCESS OF ADDING ANOTHER 34,000 SQ FT OF GREENHOUSE SPACE...