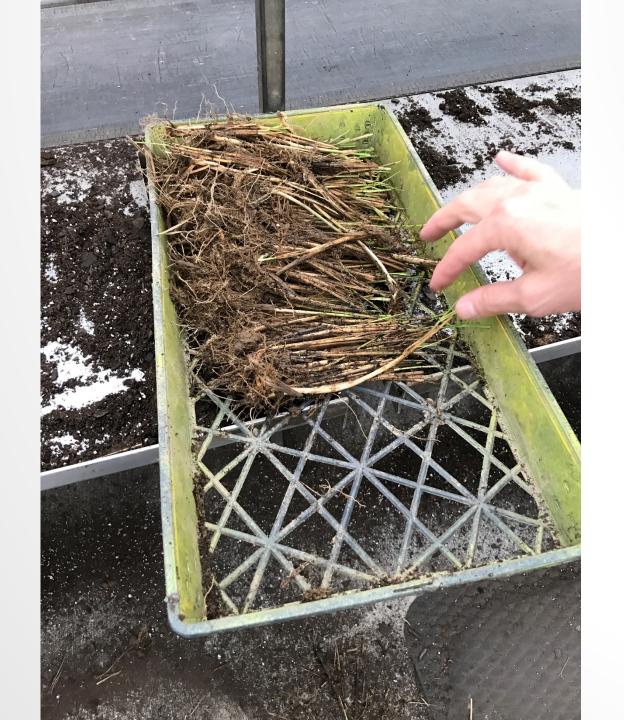

## HOFFMANS NURSERY

- Established in 1986 by John Hoffman and his wife Jill on a 45 acre old Tobacco farm
- Ornamental grasses were not as widely used in the US when Europe had already embraced grasses
- Started off in Finished production but as the market expanded they moved into producing liners
- Named grower of the year 2011
- Ship liners to Wholesale customers
- Mission to grow good quality plants, a good environment for people to work and to give back to the community
- Invest a lot of money in research in Horticultural Science, Weed Science, Plant Pathology, Entomology, and Landscape Architecture to keep connected to the latest research. Tours, lectures, and workdays with horticultural student groups
- Goal is to produce ideal trays that ship well, pot up easily & finish quickly. Fantastic trial program in place.