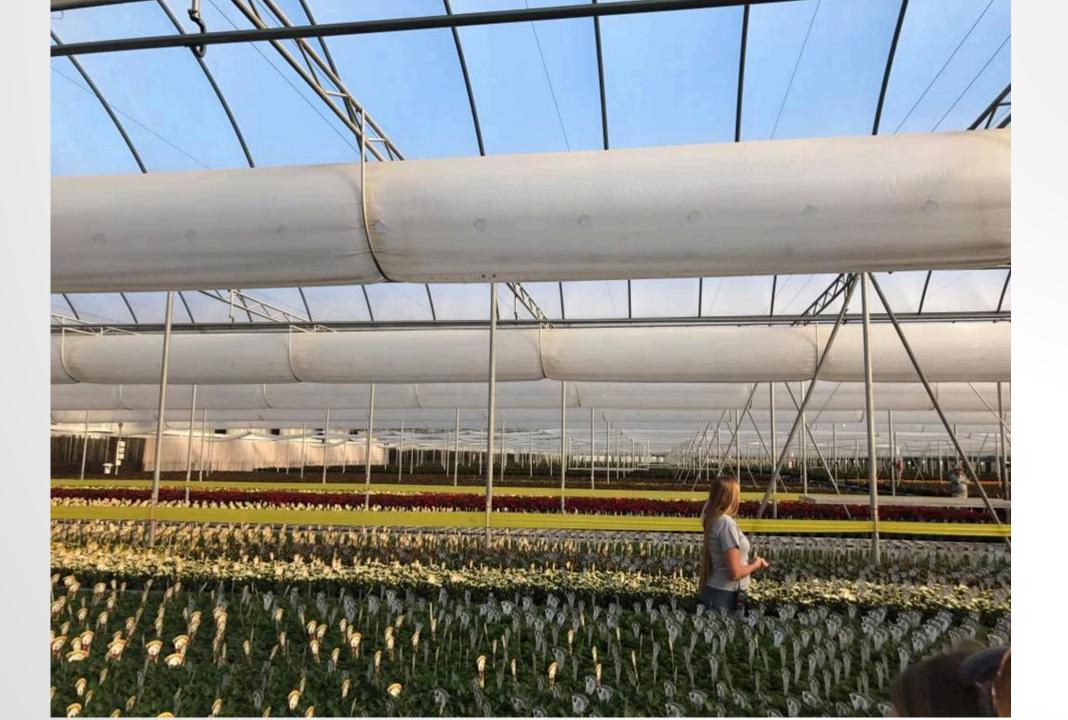

## LANCASTER FARMS

| Herbicide                         | Spray Applied             | Granular                | Savings***          |
|-----------------------------------|---------------------------|-------------------------|---------------------|
| Flumioxazin                       | SureGuard                 | Broadstar               | \$26,250            |
|                                   | \$100                     | \$275                   |                     |
| Indaziflam                        | Marengo                   | Marengo G               | \$22,500            |
|                                   | \$190                     | \$340                   |                     |
| Pendimethalin +<br>dimethenamid-P | Pendulum +<br>Tower       | FreeHand                | \$37,200            |
|                                   | \$112                     | \$360                   |                     |
| Prodiamine                        | Barricade                 | RegalKade               | 1                   |
|                                   | \$55                      | \$435                   | \$57,000            |
| *Annual cost savin                | gs assuming 3 application | ons per year to a so ac | re container nursen |