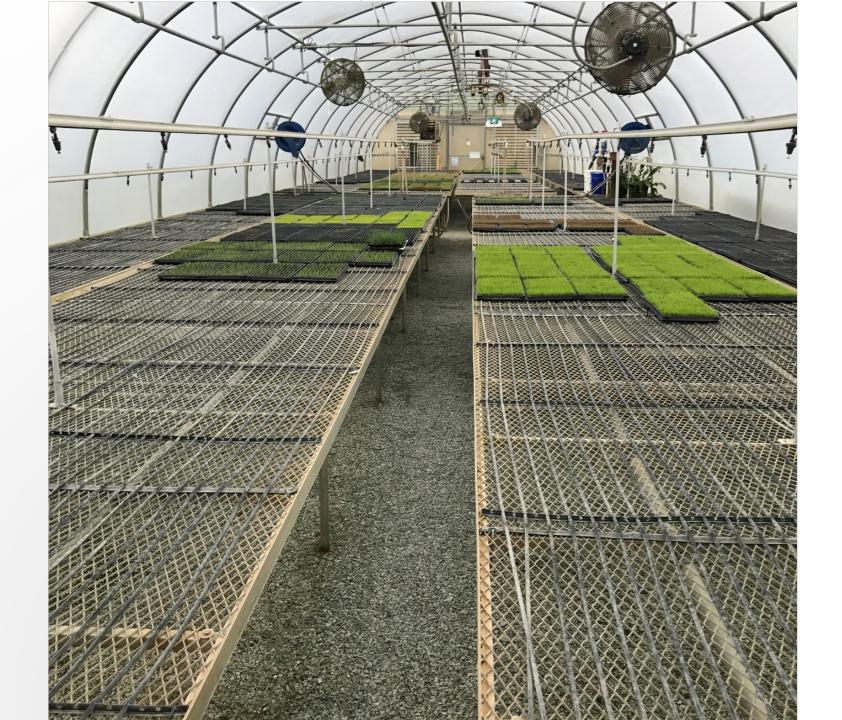

## HOFFMANS NURSERY

- Established in 1986 by John Hoffman and his wife Jill on a 45 acre old Tobacco farm
- Ornamental grasses were not as widely used in the US when Europe had already embraced grasses
- Started off in Finished production but as the market expanded they moved into producing liners
- Named grower of the year 2011
- Ship liners to Wholesale customers
- Mission to grow good quality plants, a good environment for people to work and to give back to the community
- Invest a lot of money in research in Horticultural Science, Weed Science, Plant Pathology, Entomology, and Landscape Architecture to keep connected to the latest research. Tours, lectures, and workdays with horticultural student groups
- Goal is to produce ideal trays that ship well, pot up easily & finish quickly. Fantastic trial program in place.