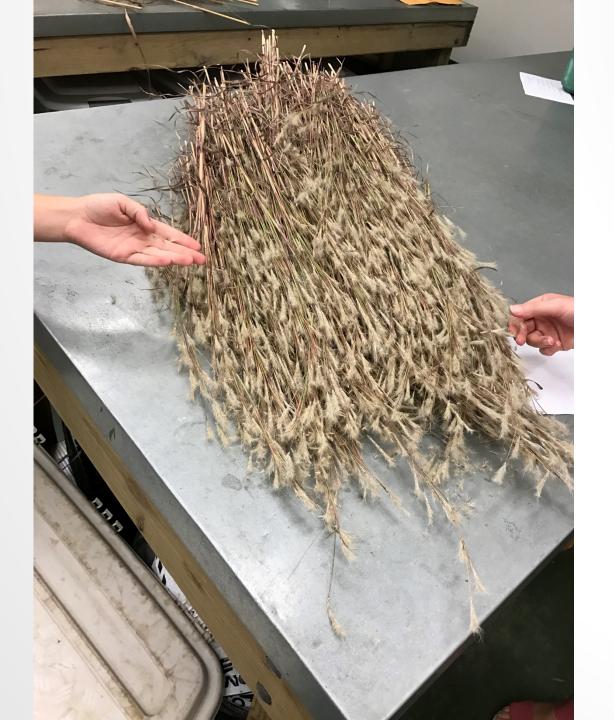

## HOFFMANS NURSERY

- Established in 1986 by John Hoffman and his wife Jill on a 45 acre old Tobacco farm
- Ornamental grasses were not as widely used in the US when Europe had already embraced grasses
- Started off in Finished production but as the market expanded they moved into producing liners
- Named grower of the year 2011
- Ship liners to Wholesale customers
- Mission to grow good quality plants, a good environment for people to work and to give back to the community
- Invest a lot of money in research in Horticultural Science, Weed Science, Plant Pathology, Entomology, and Landscape Architecture to keep connected to the latest research. Tours, lectures, and workdays with horticultural student groups
- Goal is to produce ideal trays that ship well, pot up easily & finish quickly. Fantastic trial program in place.