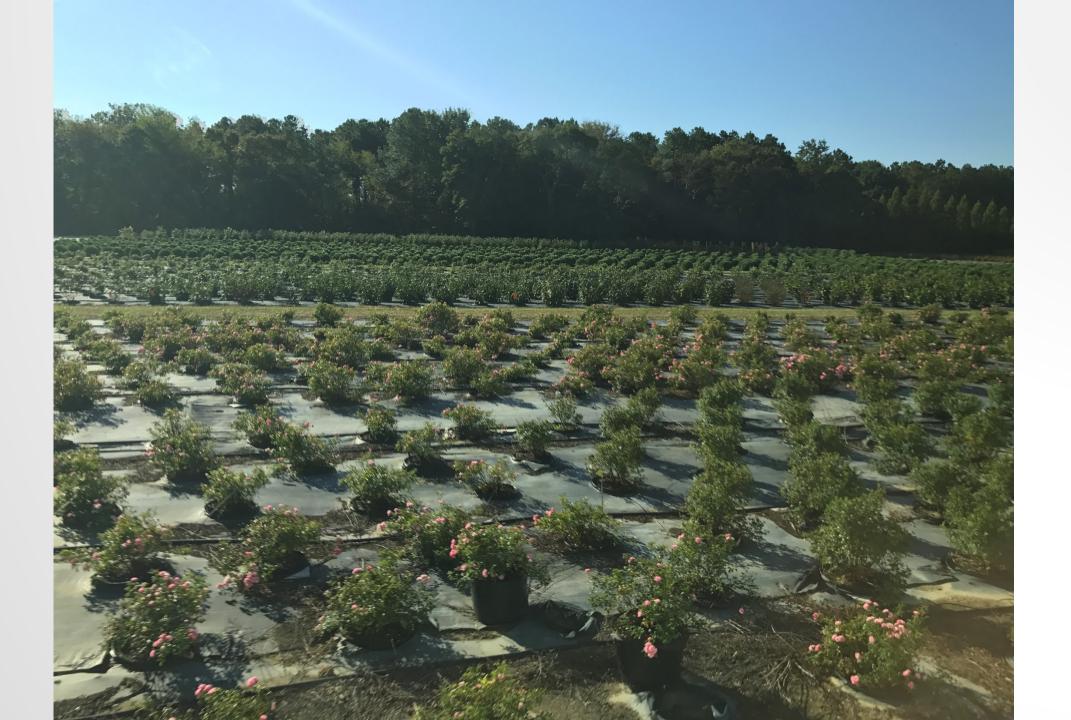

## LANCASTER FARMS

| Herbicide                         | Spray Applied             | Granular                | Savings***          |
|-----------------------------------|---------------------------|-------------------------|---------------------|
| Flumioxazin                       | SureGuard                 | Broadstar               | \$26,250            |
|                                   | \$100                     | \$275                   |                     |
| Indaziflam                        | Marengo                   | Marengo G               | \$22,500            |
|                                   | \$190                     | \$340                   |                     |
| Pendimethalin +<br>dimethenamid-P | Pendulum +<br>Tower       | FreeHand                | \$37,200            |
|                                   | \$112                     | \$360                   |                     |
| Prodiamine                        | Barricade                 | RegalKade               | 1                   |
|                                   | \$55                      | \$435                   | \$57,000            |
| *Annual cost savin                | gs assuming 3 application | ons per year to a so ac | re container nursen |