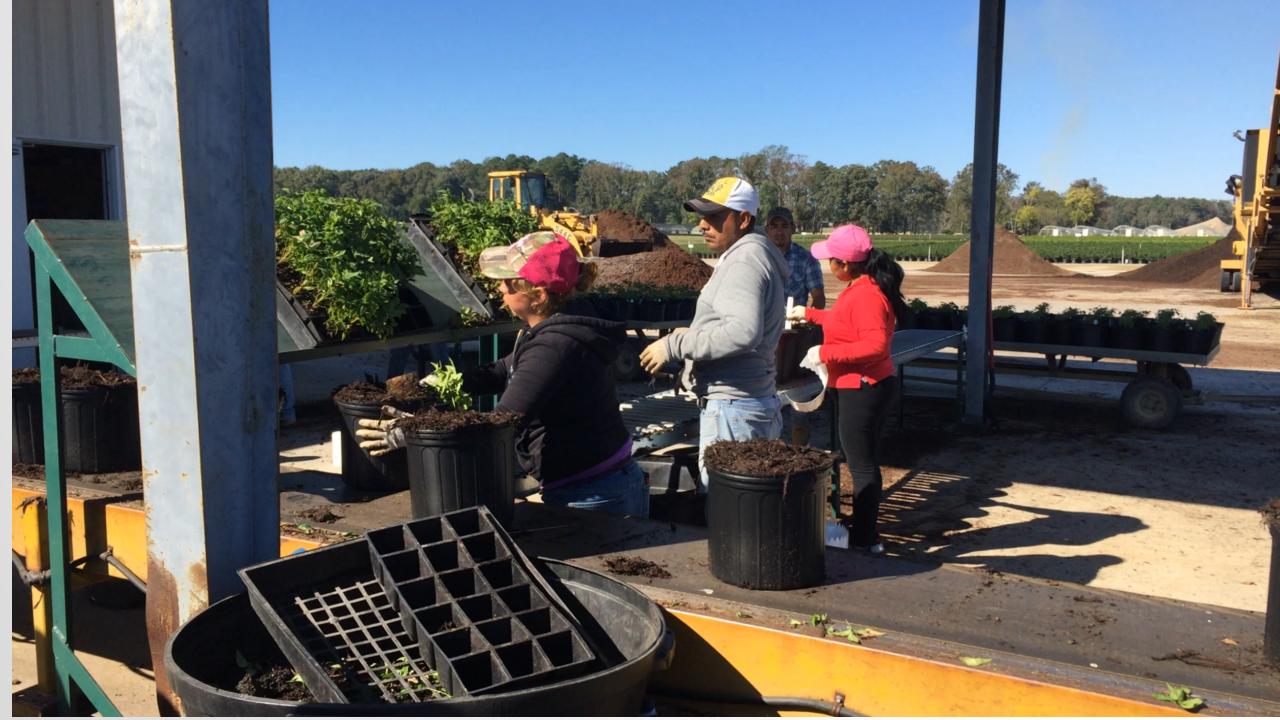

## LANCASTER FARMS

| Herbicide                         | Spray Applied             | Granular                | Savings***          |
|-----------------------------------|---------------------------|-------------------------|---------------------|
| Flumioxazin                       | SureGuard                 | Broadstar               | \$26,250            |
|                                   | \$100                     | \$275                   |                     |
| Indaziflam                        | Marengo                   | Marengo G               | \$22,500            |
|                                   | \$190                     | \$340                   |                     |
| Pendimethalin +<br>dimethenamid-P | Pendulum +<br>Tower       | FreeHand                | \$37,200            |
|                                   | \$112                     | \$360                   |                     |
| Prodiamine                        | Barricade                 | RegalKade               | 1                   |
|                                   | \$55                      | \$435                   | \$57,000            |
| *Annual cost savin                | gs assuming 3 application | ons per year to a so ac | re container nursen |