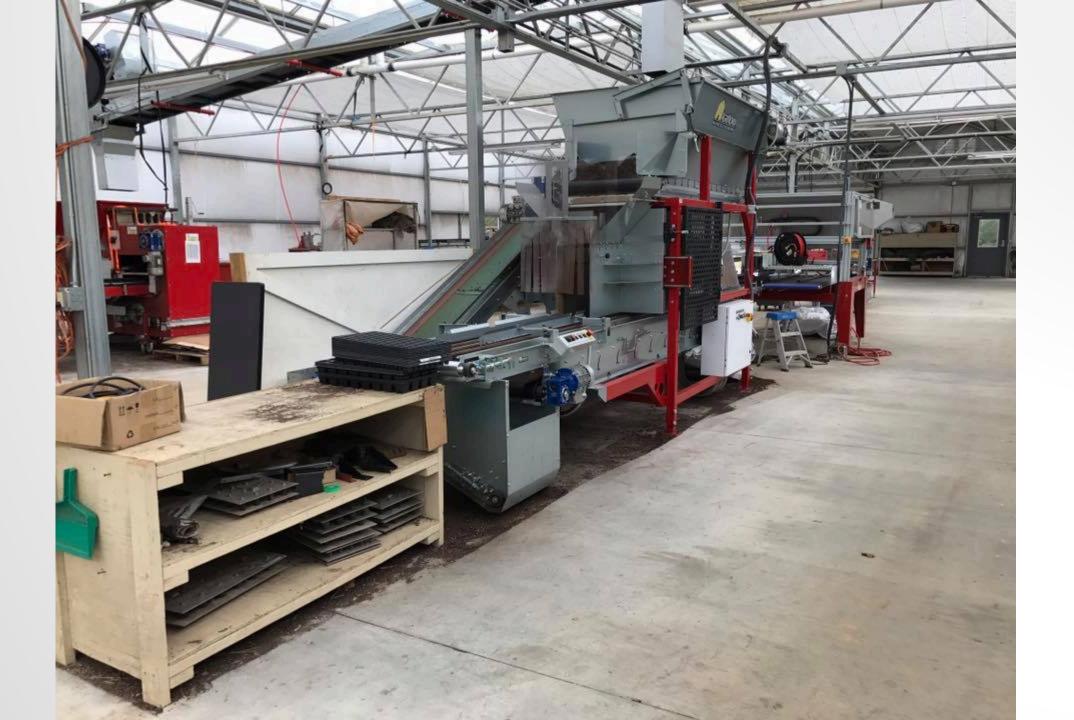

## HOFFMANS NURSERY

- Established in 1986 by John Hoffman and his wife Jill on a 45 acre old Tobacco farm
- Ornamental grasses were not as widely used in the US when Europe had already embraced grasses
- Started off in Finished production but as the market expanded they moved into producing liners
- Named grower of the year 2011
- Ship liners to Wholesale customers
- Mission to grow good quality plants, a good environment for people to work and to give back to the community
- Invest a lot of money in research in Horticultural Science, Weed Science, Plant Pathology, Entomology, and Landscape Architecture to keep connected to the latest research. Tours, lectures, and workdays with horticultural student groups
- Goal is to produce ideal trays that ship well, pot up easily & finish quickly. Fantastic trial program in place.

## IN THE PROCESS OF ADDING ANOTHER 34,000 SQ FT OF GREENHOUSE SPACE...