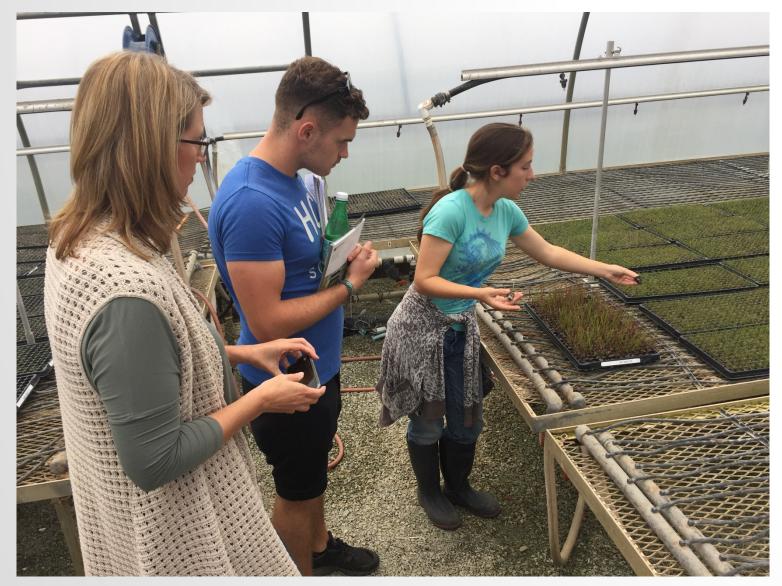

## HOFFMANS NURSERY

- Established in 1986 by John Hoffman and his wife Jill on a 45 acre old Tobacco farm
- Ornamental grasses were not as widely used in the US when Europe had already embraced grasses
- Started off in Finished production but as the market expanded they moved into producing liners
- Named grower of the year 2011
- Ship liners to Wholesale customers
- Mission to grow good quality plants, a good environment for people to work and to give back to the community
- Invest a lot of money in research in Horticultural Science, Weed Science, Plant Pathology, Entomology, and Landscape Architecture to keep connected to the latest research. Tours, lectures, and workdays with horticultural student groups
- Goal is to produce ideal trays that ship well, pot up easily & finish quickly. Fantastic trial program in place.