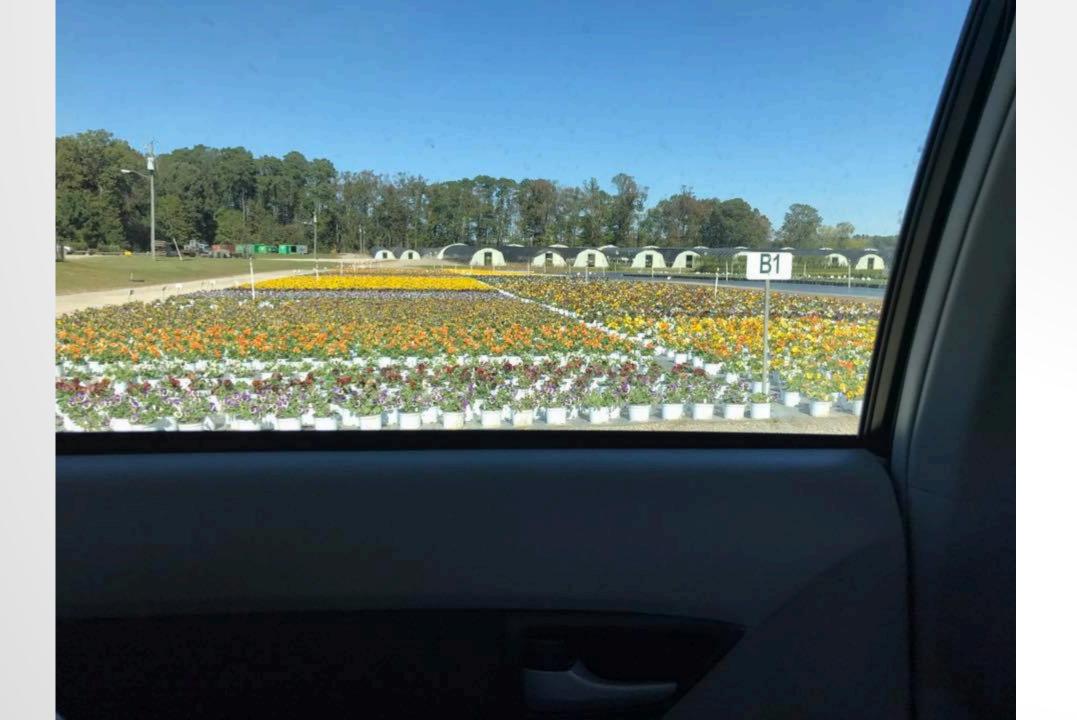

## LANCASTER FARMS

| Herbicide                         | Spray Applied             | Granular                | Savings***          |
|-----------------------------------|---------------------------|-------------------------|---------------------|
| Flumioxazin                       | SureGuard                 | Broadstar               | \$26,250            |
|                                   | \$100                     | \$275                   |                     |
| Indaziflam                        | Marengo                   | Marengo G               | \$22,500            |
|                                   | \$190                     | \$340                   |                     |
| Pendimethalin +<br>dimethenamid-P | Pendulum +<br>Tower       | FreeHand                | \$37,200            |
|                                   | \$112                     | \$360                   |                     |
| Prodiamine                        | Barricade                 | RegalKade               | 1                   |
|                                   | \$55                      | \$435                   | \$57,000            |
| *Annual cost savin                | gs assuming 3 application | ons per year to a so ac | re container nursen |