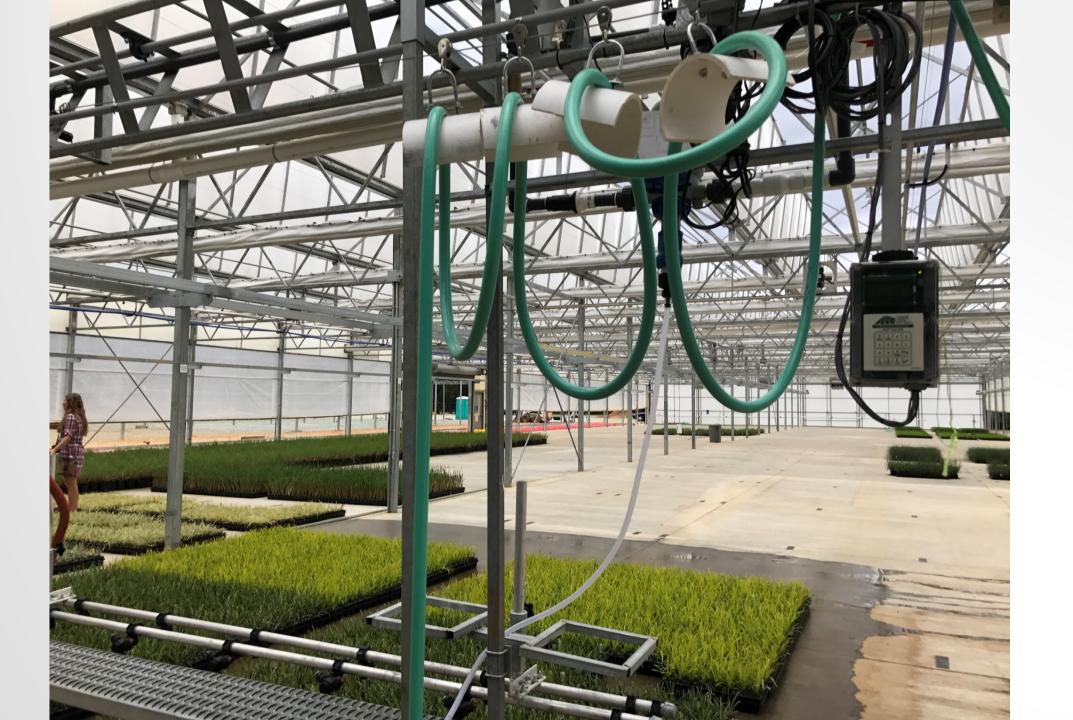

## HOFFMANS NURSERY

- Established in 1986 by John Hoffman and his wife Jill on a 45 acre old Tobacco farm
- Ornamental grasses were not as widely used in the US when Europe had already embraced grasses
- Started off in Finished production but as the market expanded they moved into producing liners
- Named grower of the year 2011
- Ship liners to Wholesale customers
- Mission to grow good quality plants, a good environment for people to work and to give back to the community
- Invest a lot of money in research in Horticultural Science, Weed Science, Plant Pathology, Entomology, and Landscape Architecture to keep connected to the latest research. Tours, lectures, and workdays with horticultural student groups
- Goal is to produce ideal trays that ship well, pot up easily & finish quickly. Fantastic trial program in place.