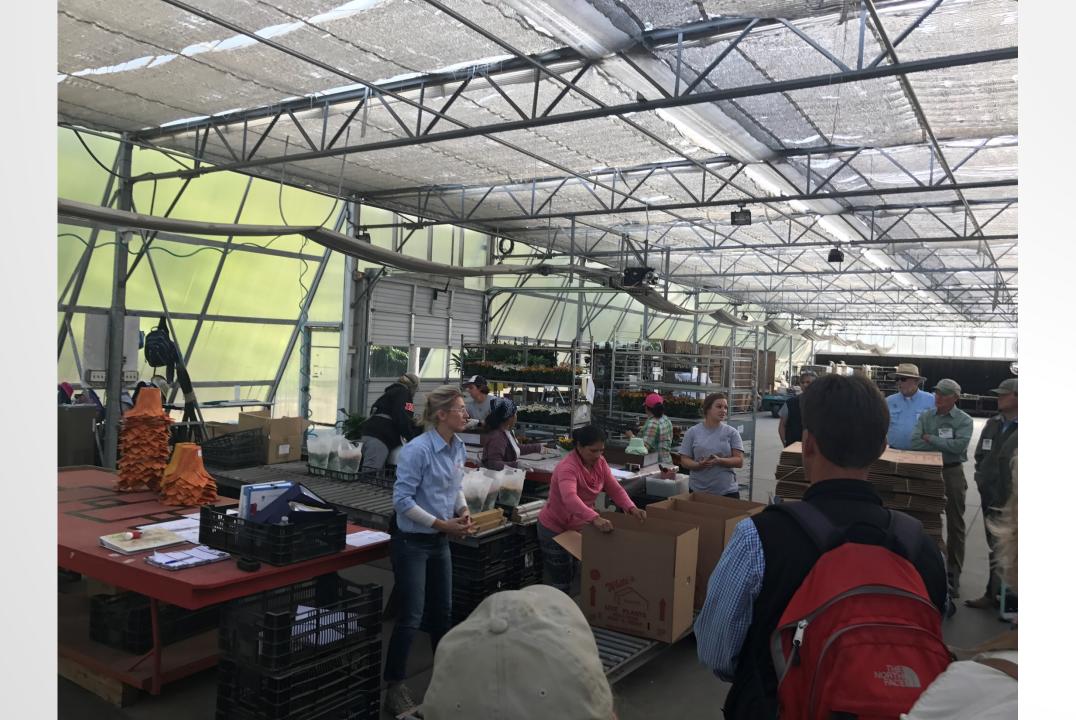

## HOFFMANS NURSERY

- Established in 1986 by John Hoffman and his wife Jill on a 45 acre old Tobacco farm
- Ornamental grasses were not as widely used in the US when Europe had already embraced grasses
- Started off in Finished production but as the market expanded they moved into producing liners
- Named grower of the year 2011
- Ship liners to Wholesale customers
- Mission to grow good quality plants, a good environment for people to work and to give back to the community
- Invest a lot of money in research in Horticultural Science, Weed Science, Plant Pathology, Entomology, and Landscape Architecture to keep connected to the latest research. Tours, lectures, and workdays with horticultural student groups
- Goal is to produce ideal trays that ship well, pot up easily & finish quickly. Fantastic trial program in place.

## IN THE PROCESS OF ADDING ANOTHER 34,000 SQ FT OF GREENHOUSE SPACE...