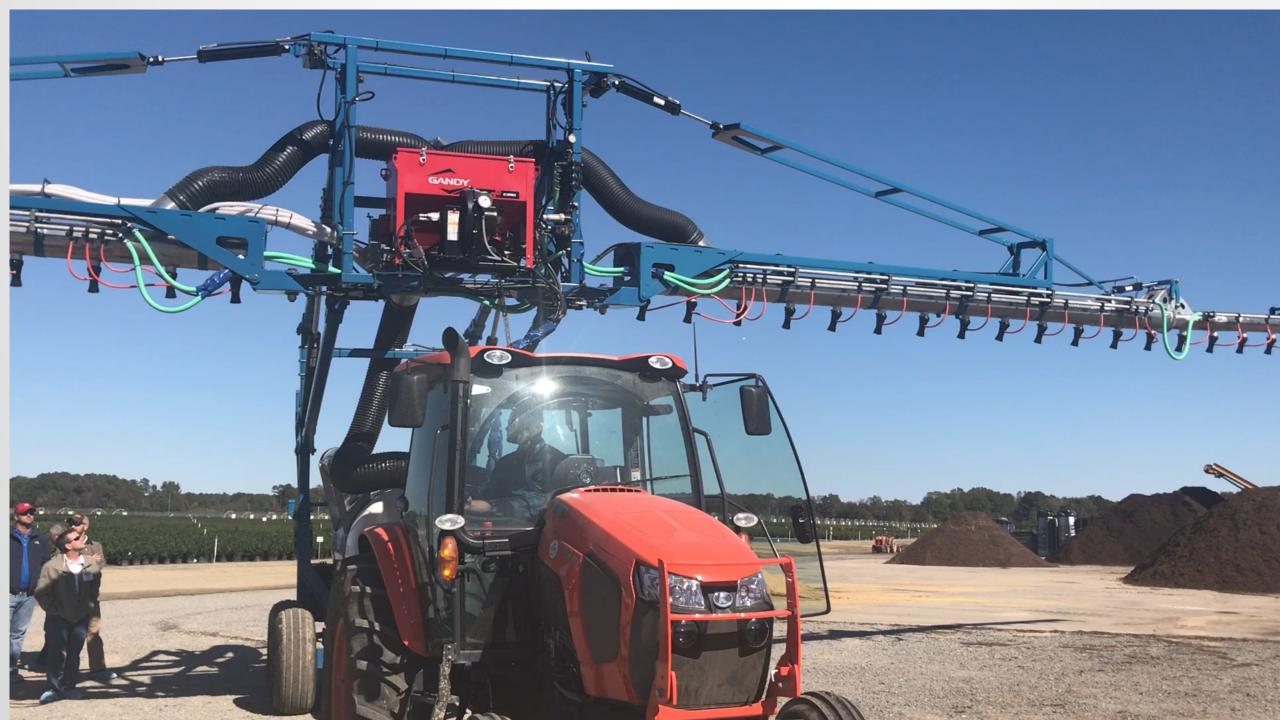

## LANCASTER FARMS

| Herbicide                         | Spray Applied             | Granular                | Savings***          |
|-----------------------------------|---------------------------|-------------------------|---------------------|
| Flumioxazin                       | SureGuard                 | Broadstar               | \$26,250            |
|                                   | \$100                     | \$275                   |                     |
| Indaziflam                        | Marengo                   | Marengo G               | \$22,500            |
|                                   | \$190                     | \$340                   |                     |
| Pendimethalin +<br>dimethenamid-P | Pendulum +<br>Tower       | FreeHand                | \$37,200            |
|                                   | \$112                     | \$360                   |                     |
| Prodiamine                        | Barricade                 | RegalKade               | 1                   |
|                                   | \$55                      | \$435                   | \$57,000            |
| *Annual cost savin                | gs assuming 3 application | ons per year to a so ac | re container nursen |