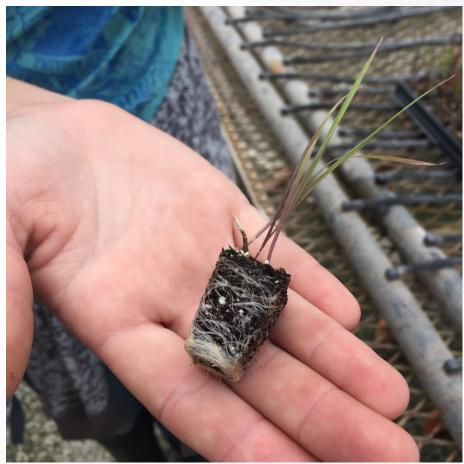

## HOFFMANS NURSERY

- Established in 1986 by John Hoffman and his wife Jill on a 45 acre old Tobacco farm
- Ornamental grasses were not as widely used in the US when Europe had already embraced grasses
- Started off in Finished production but as the market expanded they moved into producing liners
- Named grower of the year 2011
- Ship liners to Wholesale customers
- Mission to grow good quality plants, a good environment for people to work and to give back to the community
- Invest a lot of money in research in Horticultural Science, Weed Science, Plant Pathology, Entomology, and Landscape Architecture to keep connected to the latest research. Tours, lectures, and workdays with horticultural student groups
- Goal is to produce ideal trays that ship well, pot up easily & finish quickly. Fantastic trial program in place.