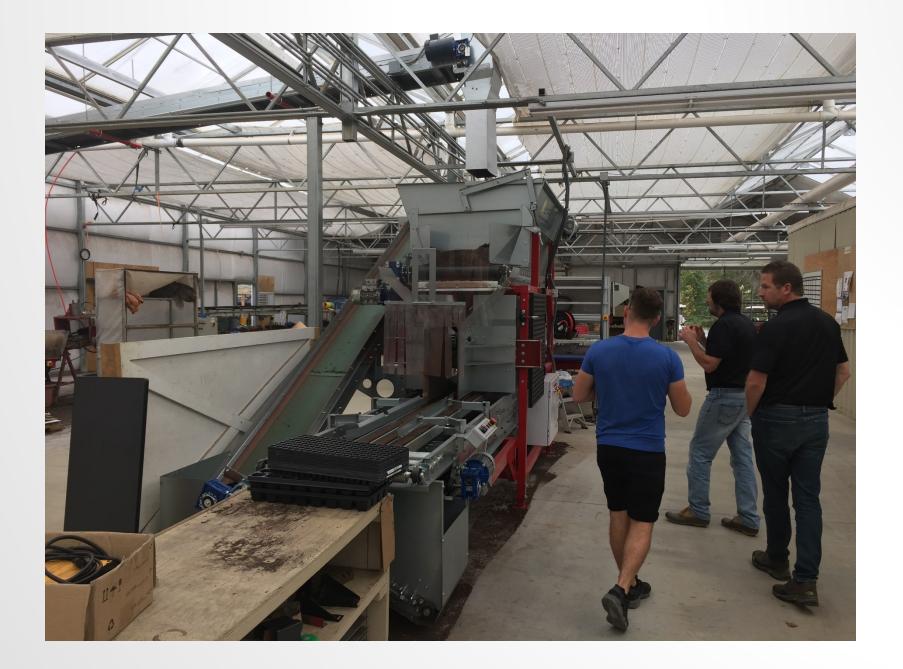

## HOFFMANS NURSERY

- Established in 1986 by John Hoffman and his wife Jill on a 45 acre old Tobacco farm
- Ornamental grasses were not as widely used in the US when Europe had already embraced grasses
- Started off in Finished production but as the market expanded they moved into producing liners
- Named grower of the year 2011
- Ship liners to Wholesale customers
- Mission to grow good quality plants, a good environment for people to work and to give back to the community
- Invest a lot of money in research in Horticultural Science, Weed Science, Plant Pathology, Entomology, and Landscape Architecture to keep connected to the latest research. Tours, lectures, and workdays with horticultural student groups
- Goal is to produce ideal trays that ship well, pot up easily & finish quickly. Fantastic trial program in place.

## IN THE PROCESS OF ADDING ANOTHER 34,000 SQ FT OF GREENHOUSE SPACE...