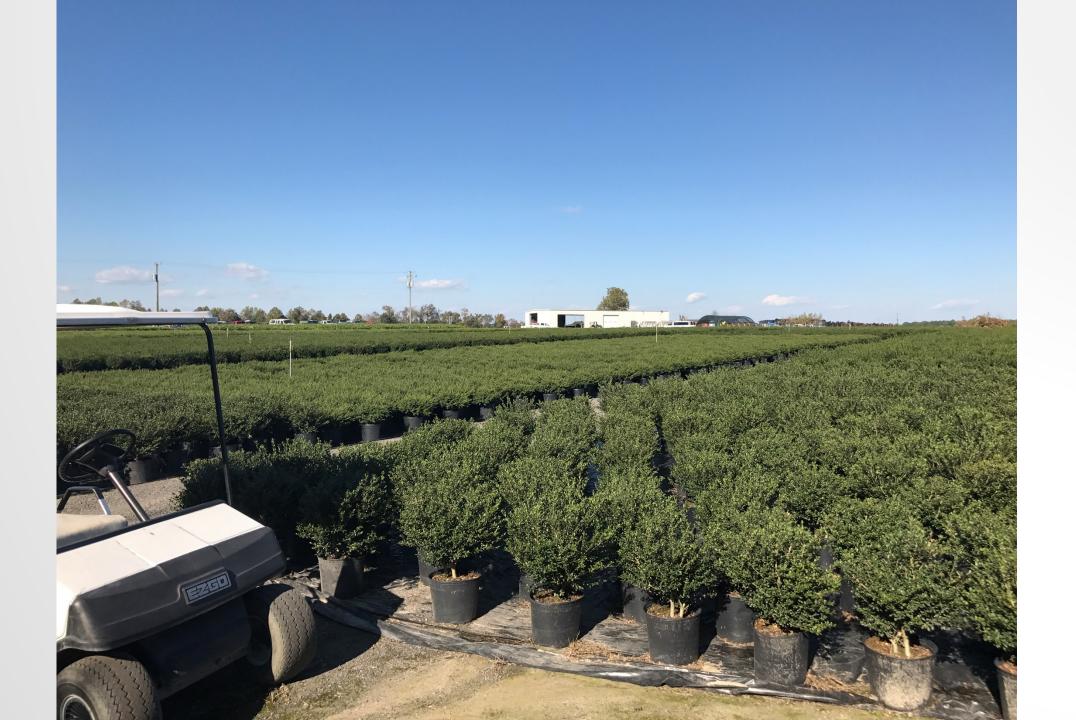

## LANCASTER FARMS

| Herbicide                         | Spray Applied             | Granular                | Savings***          |
|-----------------------------------|---------------------------|-------------------------|---------------------|
| Flumioxazin                       | SureGuard                 | Broadstar               | \$26,250            |
|                                   | \$100                     | \$275                   |                     |
| Indaziflam                        | Marengo                   | Marengo G               | \$22,500            |
|                                   | \$190                     | \$340                   |                     |
| Pendimethalin +<br>dimethenamid-P | Pendulum +<br>Tower       | FreeHand                | \$37,200            |
|                                   | \$112                     | \$360                   |                     |
| Prodiamine                        | Barricade                 | RegalKade               | 1                   |
|                                   | \$55                      | \$435                   | \$57,000            |
| *Annual cost savin                | gs assuming 3 application | ons per year to a so ac | re container nursen |