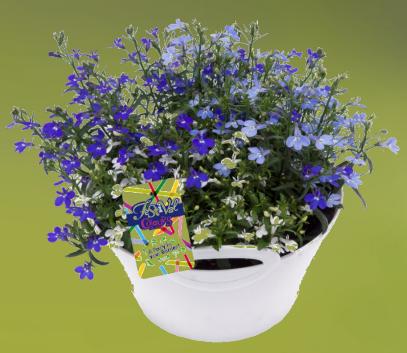

### **POTS**

#### **POTS**

#### With printed decoration

- Unique look boosts sales
- Full colour and black and white printing
- In every desired colour and quantity

#### With label

- For barcodes, plant name and care tips
- Good adhesion and moisture-resistant
- Available in various sizes

# COLOURED POTS, TRAYS, BEDDING PACKS AND CARRY PACKS

- Striking and distinctive
- In keeping with your products
- Available in every desired colour