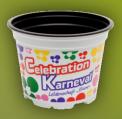

#### With printed decoration

- Unique look boosts sales
- Full colour and black and white printing
- In every desired colour and quantity