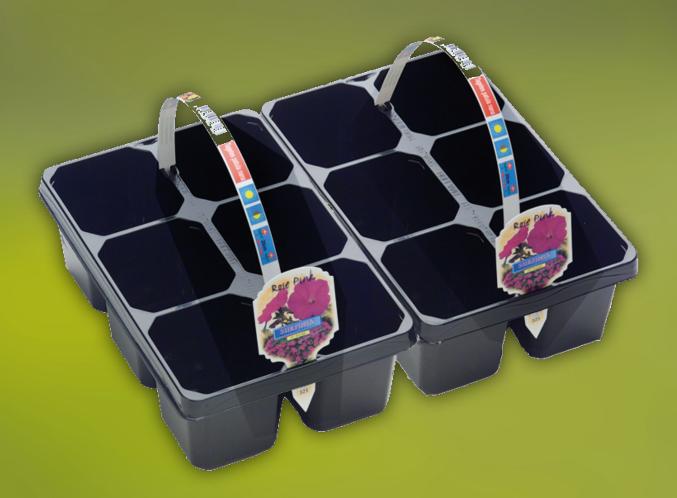

ways to shape our sustainability even further.

#### THE MODIFORM MARKET



### WHERE ARE WE ACTIVE IN THE WORLD?



#### **MODIFORM TODAY**

#### **Locations in Holland**

- Leusden, Headoffice, Production
- Renswoude, Logistics
- Scherpenzeel, Production
- Roosendaal, Extrusion
- Ede, Logistics

#### **Production lines**

26 production lines for trays

4 production lines for pots

6 production lines for foils to produce trays

3 printing lines for pots

1 printing line for trays





### **MODIFORM TODAY**

• **Employees**190 permanent and 70 flexworkers



+/- 4500 articles
Over 235.000.000 trays
Over 570.000.000 pots

Our customers4.073 customers in 55 lands







### **ASSORTMENT**

With more than 5000 articles





### **PLUG TRAYS**





### **TRANSPORT TRAYS**





### **PACKS**





### **POTS**





#### **POTS**

#### With printed decoration

- Unique look boosts sales
- Full colour and black and white printing
- In every desired colour and quantity

#### With label

- For barcodes, plant name and care tips
- Good adhesion and moisture-resistant
- Available in various sizes













# COLOURED POTS, TRAYS, BEDDING PACKS AND CARRY PACKS

- Striking and distinctive
- In keeping with your products
- Available in every desired colour





















### INDUSTRIAL APPLICATION





### LIFE. EXPERIENCE.



Modiform®
Thanks
for your
attention.