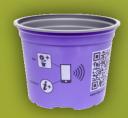

#### **POTS**

#### With label

- For barcodes, plant name and care tips
- Good adhesion and moisture-resistant
- Available in various sizes