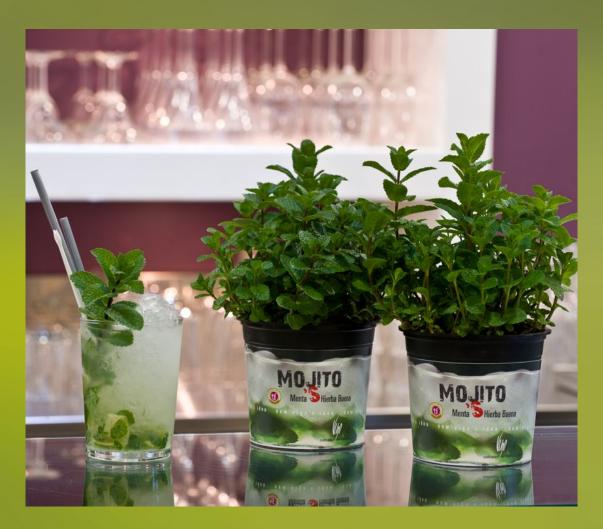

#### With printed decoration

- Unique look boosts sales
- Full colour and black and white printing
- In every desired colour and quantity

#### With label

- For barcodes, plant name and care tips
- Good adhesion and moisture-resistant
- Available in various sizes