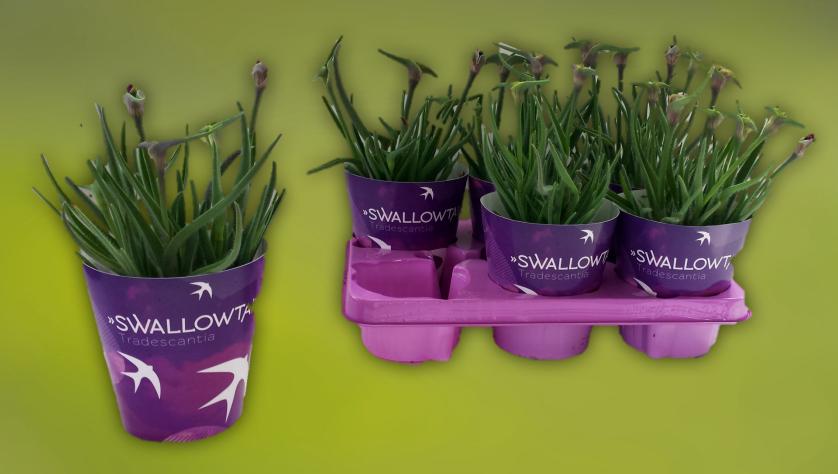

#### With printed decoration

- Unique look boosts sales
- Full colour and black and white printing
- In every desired colour and quantity

#### With label

- For barcodes, plant name and care tips
- Good adhesion and moisture-resistant
- Available in various sizes